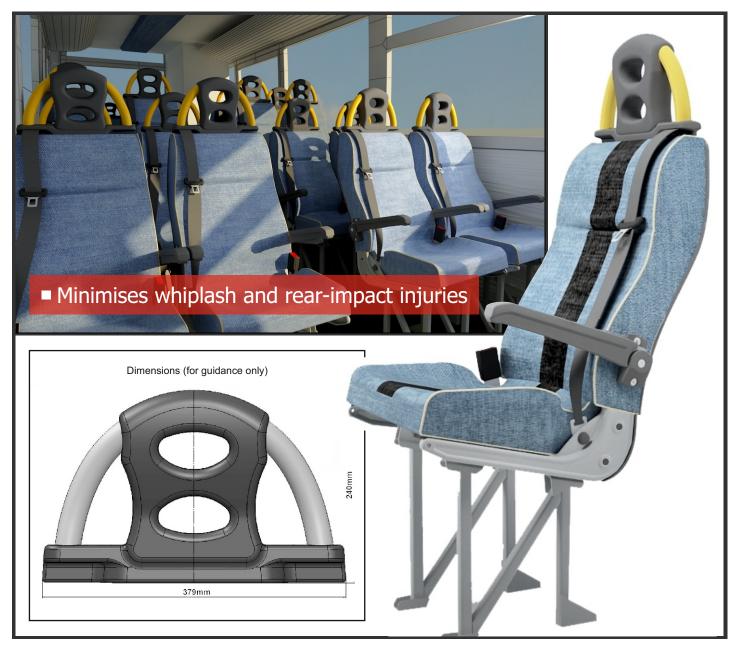

## Head Restraint

Combined head-restraint/grab-handle

- Fits 400, 425 and 450mm seat widths
- Fits various seat models including: Defender III and CT
- Grey head-restraint: Yellow grab-handle
- Compliant to reg 17

## Notes

- 1 Product improvement may affect specifications.
- 2 Images for guidance only.
- 3 Meets the dimensional requirements, energy dissipation criteria and seat back moment test for reg 17

VEHICLE SEATING - DESIGN AND MANUFACTURE Rescroft Limited 20 Oxleasow Road REDDITCH,B98 0RE, UK T: +44 (0) 1527 521300 F: +44 (0) 1527 521301 @: sales@rescroft.com W: www.rescroft.com